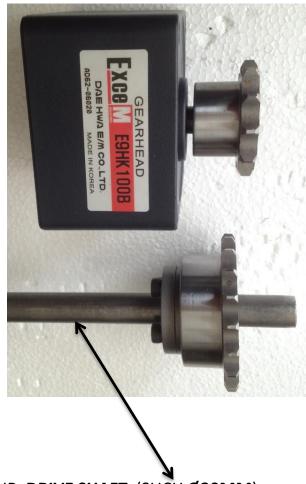

#### DETERMINE THE GEAR RATIO & MOBILE SPEED

IN CASE OF THE FOLLOWING GEAR RATIOS FOR YOUR DRIVING SYSTEM
10 TEETH SMALL CHAIN WHEEL FOR MOTOR GEAR HEAD SHAFT
20 TEETH BIG CHAIN WHEEL FOR DRIVING SHAFT

½ Big Chain Wheel'sFor Driving ShaftNumber of Teeth 20

½ Small Chain Wheel's For Motor Gear Head Number of Teeth 10 Diameter 45,2mm

WHEN USED THE INDICATED CHAIN WHEELS
10 TEETH CHAIN WHEEL FOR MOTOR GEAR
HEAD SHAFT
20 TEETH CHAIN WHEEL FOR DRIVING SHAFT
YOUR MOBILE SPEED WILL
6,5 METER / MINUTE

½ Big Chain Wheel's For Driving Shaft Number of Teeth 20 Diameter 85,8mm

Akıllı Depolama ve Raf Sistemleri San. ve Tic. Ltd. Şti.

NOTE: USE RIGHT TAPPER LOCK DIAMETER RESPECTED TO YOUR DRIVE SHAFT (SUCH Ø20MM)