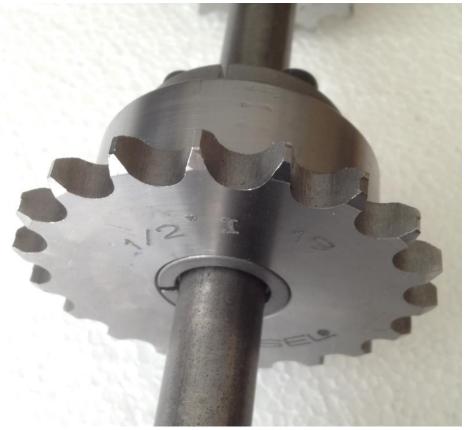

½ Big Chain Wheel'sFor Driving ShaftNumber of Teeth 20

½ Small Chain Wheel's For Motor Gear Head Number of Teeth 10 Diameter 45,2mm

WHEN USED THE INDICATED CHAIN WHEELS
10 TEETH CHAIN WHEEL FOR MOTOR GEAR
HEAD SHAFT
20 TEETH CHAIN WHEEL FOR DRIVING SHAFT
YOUR MOBILE SPEED WILL
6,5 METER / MINUTE

½ Big Chain Wheel's For Driving Shaft Number of Teeth 20 Diameter 85,8mm

Akıllı Depolama ve Raf Sistemleri San. ve Tic. Ltd. Şti.

NOTE: USE RIGHT TAPPER LOCK DIAMETER RESPECTED TO YOUR DRIVE SHAFT (SUCH Ø20MM)