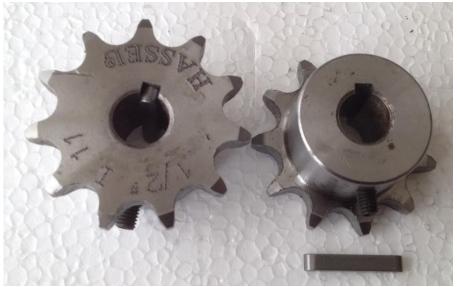

2$   $10 \times 30 = 20 \times N2$ N2 = 15 RPM

IN CASE OF THE YOUR CARRIAGE WHEEL DIAMETER 140 MM = 0,140 METRE 3,14 X 0,140 = 0,439

YOUR DETERMINED MOBILE SPEED 15 X 0,439 = **6,5 METER / MINUTE** 





½ Big Chain Wheel'sFor Driving ShaftNumber of Teeth 20



½ Small Chain Wheel's For Motor Gear Head Number of Teeth 10 Diameter 45,2mm

WHEN USED THE INDICATED CHAIN WHEELS
10 TEETH CHAIN WHEEL FOR MOTOR GEAR
HEAD SHAFT
20 TEETH CHAIN WHEEL FOR DRIVING SHAFT
YOUR MOBILE SPEED WILL
6,5 METER / MINUTE

½ Big Chain Wheel's For Driving Shaft Number of Teeth 20 Diameter 85,8mm



Akıllı Depolama ve Raf Sistemleri San. ve Tic. Ltd. Şti.





NOTE: USE RIGHT TAPPER LOCK DIAMETER RESPECTED TO YOUR DRIVE SHAFT (SUCH Ø20MM)



#### TESLA Akıllı Depolama ve Raf Sistemleri San. ve Tic. Ltd. Şti.





# 10 OR 11 TEETH SMALL CHAIN WHEEL FOR MOTOR GEAR HEAD SHAFT

(Depend on Determine the Gear Ratio & Mobile Speed)







20 OR 21,22,23 ... TEETH BIG CHAIN WHEEL FOR DRIVING SHAFT (Depend on Determine the Gear Ratio & Mobile Speed)



TESLA Akıllı Depolama ve Raf Sistemleri San. ve Tic. Ltd. Şti.







## 1/2 CHAIN -CLOSED FOR SMALL & BIG SPROCKET WHEEL



#### TESLA Akıllı Depolama ve Raf Sistemleri San. ve Tic. Ltd. Şti.





### **TESLA**

Akıllı Depolama ve Raf Sistemleri San. ve Tic. Ltd. Şti.

## REFERENCE MOTOR MOUNT & CONNECTIONS