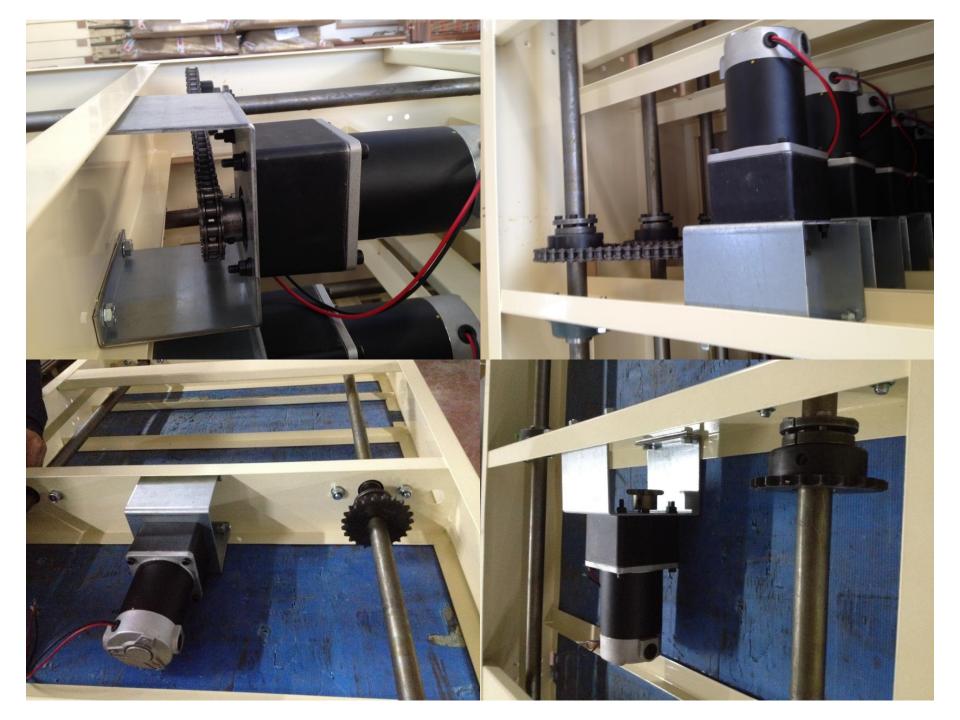

er of Teeth 20 Diameter 85,8mm



Akıllı Depolama ve Raf Sistemleri San. ve Tic. Ltd. Şti.





NOTE: USE RIGHT TAPPER LOCK DIAMETER RESPECTED TO YOUR DRIVE SHAFT (SUCH Ø20MM)



#### TESLA Akıllı Depolama ve Raf Sistemleri San. ve Tic. Ltd. Şti.





# 10 OR 11 TEETH SMALL CHAIN WHEEL FOR MOTOR GEAR HEAD SHAFT

(Depend on Determine the Gear Ratio & Mobile Speed)







20 OR 21,22,23 ... TEETH BIG CHAIN WHEEL FOR DRIVING SHAFT (Depend on Determine the Gear Ratio & Mobile Speed)



TESLA Akıllı Depolama ve Raf Sistemleri San. ve Tic. Ltd. Şti.







## 1/2 CHAIN -CLOSED FOR SMALL & BIG SPROCKET WHEEL



#### TESLA Akıllı Depolama ve Raf Sistemleri San. ve Tic. Ltd. Şti.





### **TESLA**

Akıllı Depolama ve Raf Sistemleri San. ve Tic. Ltd. Şti.

## REFERENCE MOTOR MOUNT & CONNECTIONS