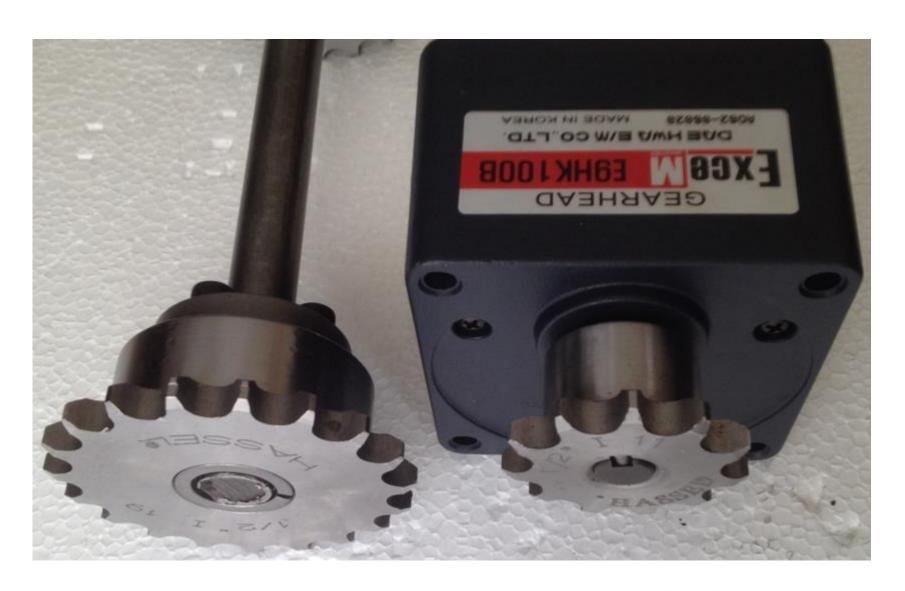

½ Big Chain Wheel'sFor Driving ShaftNumber of Teeth 20

½ Small Chain Wheel's For Motor Gear Head Number of Teeth 10 Diameter 45,2mm

WHEN USED THE INDICATED CHAIN WHEELS
10 TEETH CHAIN WHEEL FOR MOTOR GEAR
HEAD SHAFT
20 TEETH CHAIN WHEEL FOR DRIVING SHAFT
YOUR MOBILE SPEED WILL
6,5 METER / MINUTE

½ Big Chain Wheel's For Driving Shaft Number of Teeth 20 Diameter 85,8mm

Akıllı Depolama ve Raf Sistemleri San. ve Tic. Ltd. Şti.

NOTE: USE RIGHT TAPPER LOCK DIAMETER RESPECTED TO YOUR DRIVE SHAFT (SUCH Ø20MM)

# 10 OR 11 TEETH SMALL CHAIN WHEEL FOR MOTOR GEAR HEAD SHAFT

(Depend on Determine the Gear Ratio & Mobile Speed)

20 OR 21,22,23 ... TEETH BIG CHAIN WHEEL FOR DRIVING SHAFT (Depend on Determine the Gear Ratio & Mobile Speed)

## 1/2 CHAIN -CLOSED FOR SMALL & BIG SPROCKET WHEEL