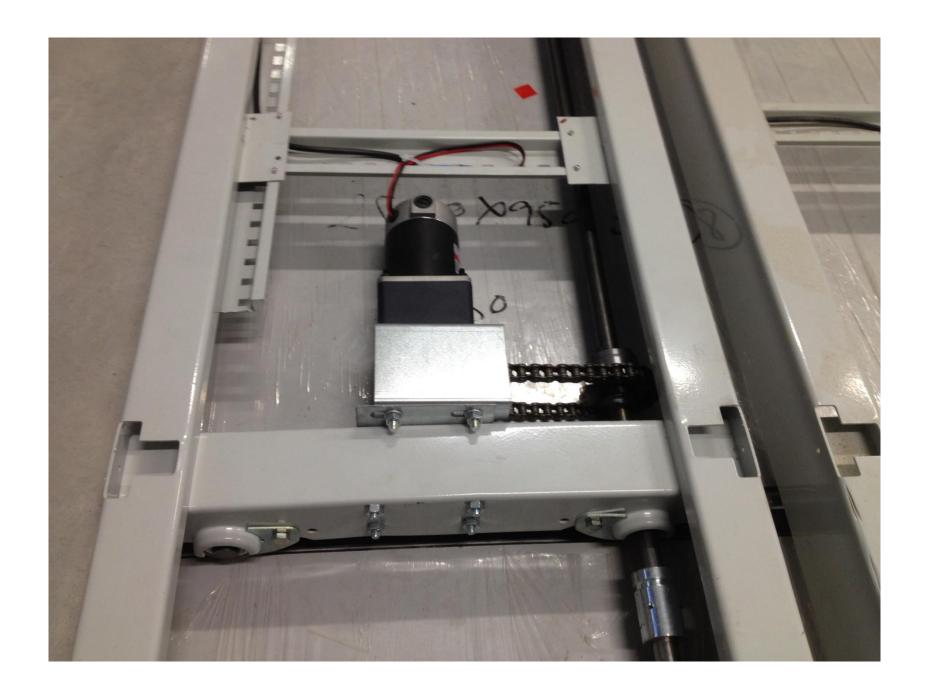

eth 20 Diameter 85,8mm



Akıllı Depolama ve Raf Sistemleri San. ve Tic. Ltd. Şti.





NOTE: USE RIGHT TAPPER LOCK DIAMETER RESPECTED TO YOUR DRIVE SHAFT (SUCH Ø20MM)



#### TESLA Akıllı Depolama ve Raf Sistemleri San. ve Tic. Ltd. Şti.





# 10 OR 11 TEETH SMALL CHAIN WHEEL FOR MOTOR GEAR HEAD SHAFT

(Depend on Determine the Gear Ratio & Mobile Speed)







20 OR 21,22,23 ... TEETH BIG CHAIN WHEEL FOR DRIVING SHAFT (Depend on Determine the Gear Ratio & Mobile Speed)



TESLA Akıllı Depolama ve Raf Sistemleri San. ve Tic. Ltd. Şti.







## 1/2 CHAIN -CLOSED FOR SMALL & BIG SPROCKET WHEEL



#### TESLA Akıllı Depolama ve Raf Sistemleri San. ve Tic. Ltd. Şti.





### **TESLA**

Akıllı Depolama ve Raf Sistemleri San. ve Tic. Ltd. Şti.

## REFERENCE MOTOR MOUNT & CONNECTIONS