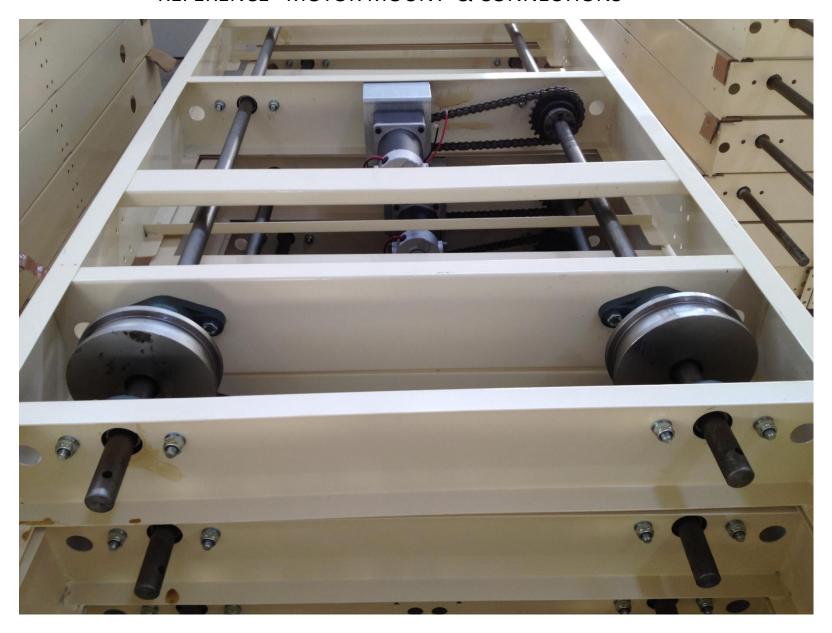

mber of Teeth 20 Diameter 85,8mm



Akıllı Depolama ve Raf Sistemleri San. ve Tic. Ltd. Şti.





NOTE: USE RIGHT TAPPER LOCK DIAMETER RESPECTED TO YOUR DRIVE SHAFT (SUCH Ø20MM)



#### TESLA Akıllı Depolama ve Raf Sistemleri San. ve Tic. Ltd. Şti.





# 10 OR 11 TEETH SMALL CHAIN WHEEL FOR MOTOR GEAR HEAD SHAFT

(Depend on Determine the Gear Ratio & Mobile Speed)







20 OR 21,22,23 ... TEETH BIG CHAIN WHEEL FOR DRIVING SHAFT (Depend on Determine the Gear Ratio & Mobile Speed)



TESLA Akıllı Depolama ve Raf Sistemleri San. ve Tic. Ltd. Şti.







## 1/2 CHAIN -CLOSED FOR SMALL & BIG SPROCKET WHEEL



#### TESLA Akıllı Depolama ve Raf Sistemleri San. ve Tic. Ltd. Şti.





### **TESLA**

Akıllı Depolama ve Raf Sistemleri San. ve Tic. Ltd. Şti.

## REFERENCE MOTOR MOUNT & CONNECTIONS