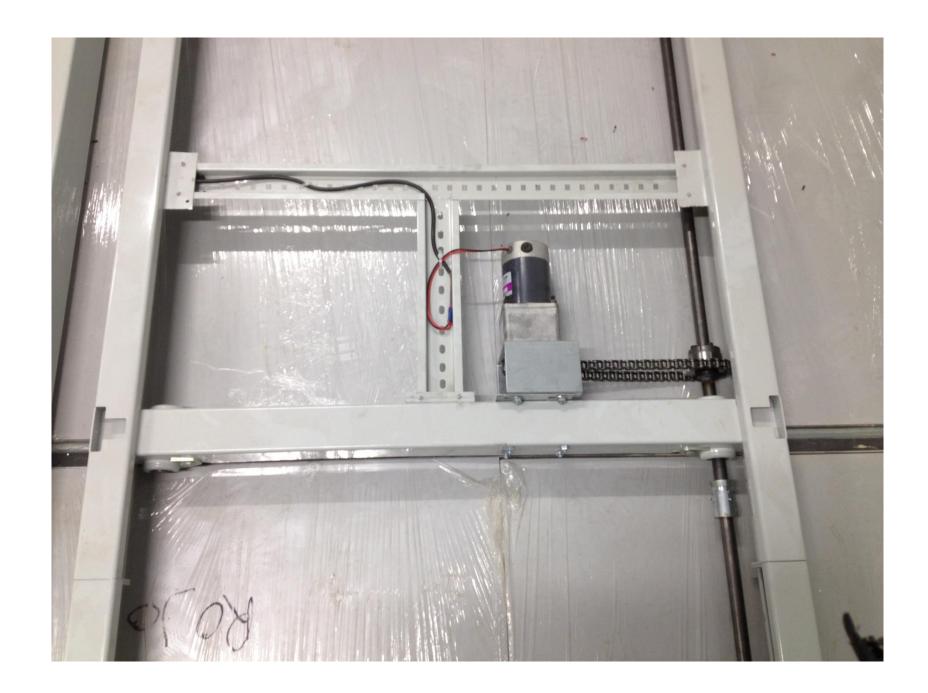

#### DETERMINE THE GEAR RATIO & MOBILE SPEED

IN CASE OF THE FOLLOWING GEAR RATIOS FOR YOUR DRIVING SYSTEM
10 TEETH SMALL CHAIN WHEEL FOR MOTOR GEAR HEAD SHAFT
20 TEETH BIG CHAIN WHEEL FOR DRIVING SHAFT

# 10 OR 11 TEETH SMALL CHAIN WHEEL FOR MOTOR GEAR HEAD SHAFT

(Depend on Determine the Gear Ratio & Mobile Speed)

20 OR 21,22,23 ... TEETH BIG CHAIN WHEEL FOR DRIVING SHAFT (Depend on Determine the Gear Ratio & Mobile Speed)