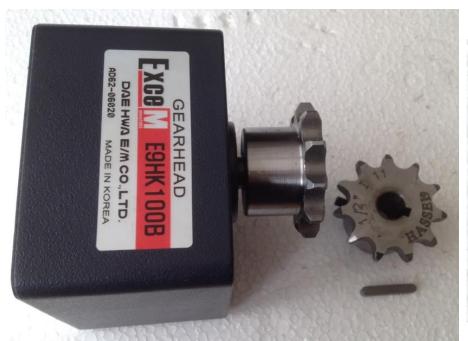

# 10 OR 11 TEETH SMALL CHAIN WHEEL FOR MOTOR GEAR HEAD SHAFT

(Depend on Determine the Gear Ratio & Mobile Speed)

20 OR 21,22,23 ... TEETH BIG CHAIN WHEEL FOR DRIVING SHAFT (Depend on Determine the Gear Ratio & Mobile Speed)