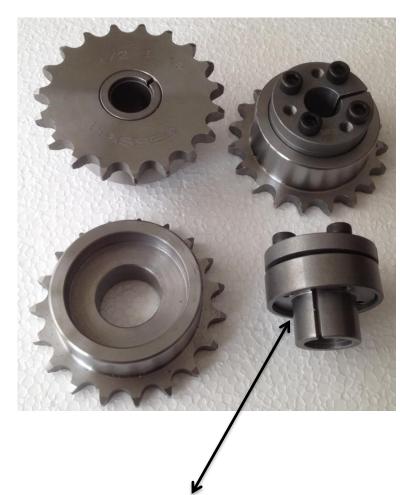

R RATIOS FOR YOUR DRIVING SYSTEM
10 TEETH SMALL CHAIN WHEEL FOR MOTOR GEAR HEAD SHAFT
20 TEETH BIG CHAIN WHEEL FOR DRIVING SHAFT

 $Z1 \times N1 = Z2 \times N2$   $10 \times 30 = 20 \times N2$ N2 = 15 RPM

IN CASE OF THE YOUR CARRIAGE WHEEL DIAMETER 140 MM = 0,140 METRE 3,14 X 0,140 = 0,439

YOUR DETERMINED MOBILE SPEED 15 X 0,439 = **6,5 METER / MINUTE** 





½ Big Chain Wheel'sFor Driving ShaftNumber of Teeth 20



½ Small Chain Wheel's For Motor Gear Head Number of Teeth 10 Diameter 45,2mm

WHEN USED THE INDICATED CHAIN WHEELS
10 TEETH CHAIN WHEEL FOR MOTOR GEAR
HEAD SHAFT
20 TEETH CHAIN WHEEL FOR DRIVING SHAFT
YOUR MOBILE SPEED WILL
6,5 METER / MINUTE

½ Big Chain Wheel's For Driving Shaft Number of Teeth 20 Diameter 85,8mm



Akıllı Depolama ve Raf Sistemleri San. ve Tic. Ltd. Şti.





NOTE: USE RIGHT TAPPER LOCK DIAMETER RESPECTED TO YOUR DRIVE SHAFT (SUCH Ø20MM)



#### TESLA Akıllı Depolama ve Raf Sistemleri San. ve Tic. Ltd. Şti.





# 10 OR 11 TEETH SMALL CHAIN WHEEL FOR MOTOR GEAR HEAD SHAFT

(Depend on Determine the Gear Ratio & Mobile Speed)







20 OR 21,22,23 ... TEETH BIG CHAIN WHEEL FOR DRIVING SHAFT (Depend on Determine the Gear Ratio & Mobile Speed)



TESLA Akıllı Depolama ve Raf Sistemleri San. ve Tic. Ltd. Şti.







## 1/2 CHAIN -CLOSED FOR SMALL & BIG SPROCKET WHEEL



#### TESLA Akıllı Depolama ve Raf Sistemleri San. ve Tic. Ltd. Şti.





### **TESLA**

Akıllı Depolama ve Raf Sistemleri San. ve Tic. Ltd. Şti.

## REFERENCE MOTOR MOUNT & CONNECTIONS