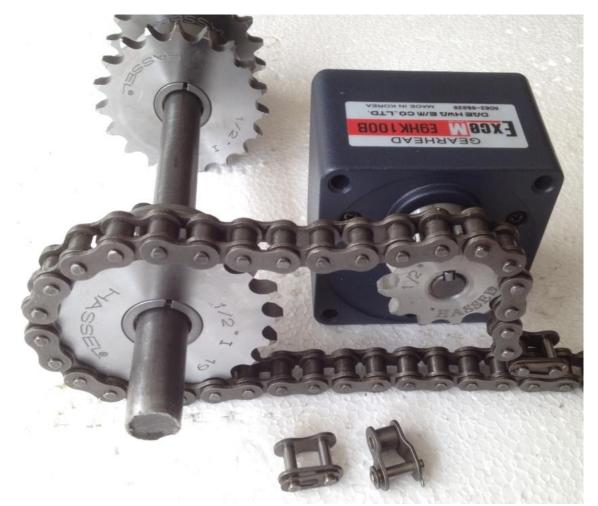

#### DETERMINE THE GEAR RATIO & MOBILE SPEED

IN CASE OF THE FOLLOWING GEAR RATIOS FOR YOUR DRIVING SYSTEM
10 TEETH SMALL CHAIN WHEEL FOR MOTOR GEAR HEAD SHAFT
20 TEETH BIG CHAIN WHEEL FOR DRIVING SHAFT

 $Z1 \times N1 = Z2 \times N2$   $10 \times 30 = 20 \times N2$ N2 = 15 RPM

IN CASE OF THE YOUR CARRIAGE WHEEL DIAMETER 140 MM = 0,140 METRE 3,14 X 0,140 = 0,439

YOUR DETERMINED MOBILE SPEED 15 X 0,439 = **6,5 METER / MINUTE** 

½ Big Chain Wheel'sFor Driving ShaftNumber of Teeth 20

½ Small Chain Wheel's For Motor Gear Head Number of Teeth 10 Diameter 45,2mm

WHEN USED THE INDICATED CHAIN WHEELS
10 TEETH CHAIN WHEEL FOR MOTOR GEAR
HEAD SHAFT
20 TEETH CHAIN WHEEL FOR DRIVING SHAFT
YOUR MOBILE SPEED WILL
6,5 METER / MINUTE

½ Big Chain Wheel's For Driving Shaft Number of Teeth 20 Diameter 85,8mm

Akıllı Depolama ve Raf Sistemleri San. ve Tic. Ltd. Şti.

NOTE: USE RIGHT TAPPER LOCK DIAMETER RESPECTED TO YOUR DRIVE SHAFT (SUCH Ø20MM)

# 10 OR 11 TEETH SMALL CHAIN WHEEL FOR MOTOR GEAR HEAD SHAFT

(Depend on Determine the Gear Ratio & Mobile Speed)

20 OR 21,22,23 ... TEETH BIG CHAIN WHEEL FOR DRIVING SHAFT (Depend on Determine the Gear Ratio & Mobile Speed)