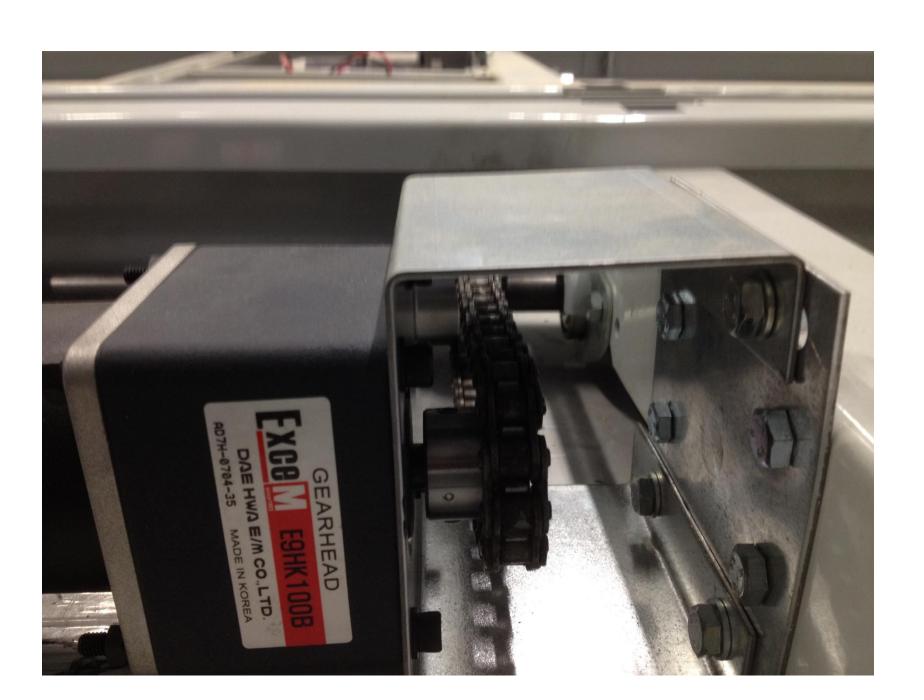

½ Big Chain Wheel'sFor Driving ShaftNumber of Teeth 20

½ Small Chain Wheel's For Motor Gear Head Number of Teeth 10 Diameter 45,2mm

WHEN USED THE INDICATED CHAIN WHEELS
10 TEETH CHAIN WHEEL FOR MOTOR GEAR
HEAD SHAFT
20 TEETH CHAIN WHEEL FOR DRIVING SHAFT
YOUR MOBILE SPEED WILL
6,5 METER / MINUTE

½ Big Chain Wheel's For Driving Shaft Number of Teeth 20 Diameter 85,8mm

Akıllı Depolama ve Raf Sistemleri San. ve Tic. Ltd. Şti.

NOTE: USE RIGHT TAPPER LOCK DIAMETER RESPECTED TO YOUR DRIVE SHAFT (SUCH Ø20MM)