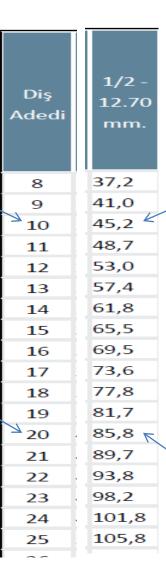

# 10 OR 11 TEETH SMALL CHAIN WHEEL FOR MOTOR GEAR HEAD SHAFT

(Depend on Determine the Gear Ratio & Mobile Speed)

20 OR 21,22,23 ... TEETH BIG CHAIN WHEEL FOR DRIVING SHAFT (Depend on Determine the Gear Ratio & Mobile Speed)