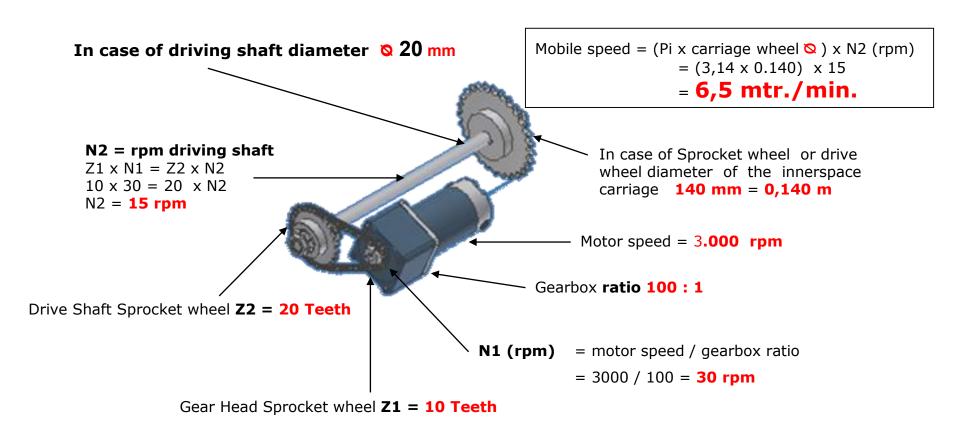

## Mobile Shelving - Determine the Gear Ratio & Mobile Speed

#### DETERMINE THE GEAR RATIO & MOBILE SPEED

IN CASE OF THE FOLLOWING GEAR RATIOS FOR YOUR DRIVING SYSTEM
10 TEETH SMALL CHAIN WHEEL FOR MOTOR GEAR HEAD SHAFT
20 TEETH BIG CHAIN WHEEL FOR DRIVING SHAFT

 $Z1 \times N1 = Z2 \times N2$   $10 \times 30 = 20 \times N2$ N2 = 15 RPM

IN CASE OF THE YOUR CARRIAGE WHEEL DIAMETER 140 MM = 0,140 METRE 3,14 X 0,140 = 0,439

YOUR DETERMINED MOBILE SPEED 15 X 0,439 = **6,5 METER / MINUTE** 