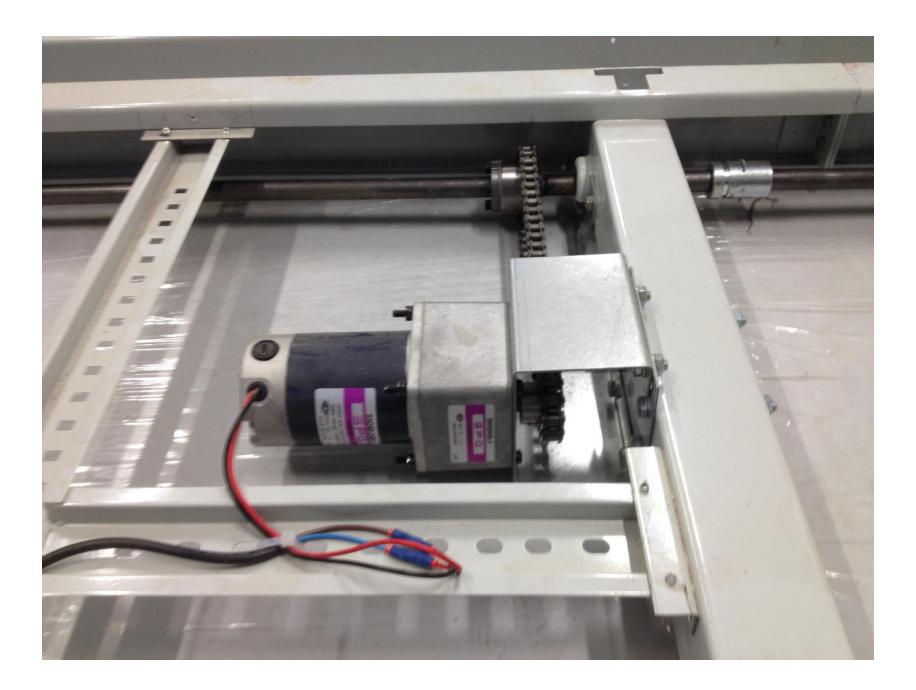

of Teeth 20 Diameter 85,8mm



Akıllı Depolama ve Raf Sistemleri San. ve Tic. Ltd. Şti.





NOTE: USE RIGHT TAPPER LOCK DIAMETER RESPECTED TO YOUR DRIVE SHAFT (SUCH Ø20MM)



#### TESLA Akıllı Depolama ve Raf Sistemleri San. ve Tic. Ltd. Şti.





# 10 OR 11 TEETH SMALL CHAIN WHEEL FOR MOTOR GEAR HEAD SHAFT

(Depend on Determine the Gear Ratio & Mobile Speed)







20 OR 21,22,23 ... TEETH BIG CHAIN WHEEL FOR DRIVING SHAFT (Depend on Determine the Gear Ratio & Mobile Speed)



TESLA Akıllı Depolama ve Raf Sistemleri San. ve Tic. Ltd. Şti.







## 1/2 CHAIN -CLOSED FOR SMALL & BIG SPROCKET WHEEL



#### TESLA Akıllı Depolama ve Raf Sistemleri San. ve Tic. Ltd. Şti.





### **TESLA**

Akıllı Depolama ve Raf Sistemleri San. ve Tic. Ltd. Şti.

## REFERENCE MOTOR MOUNT & CONNECTIONS